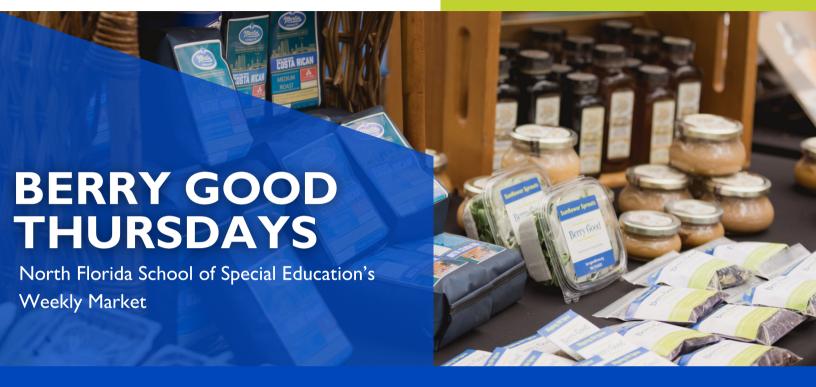

## **ABOUT BERRY GOOD THURSDAYS**

Join us every Thursday from 9:30am-2pm for Berry Good Thursdays, NFSSE's new and improved weekly market! Shop from all 5 of our microenterprises, plus a variety of local vendors like Summa Salts, Lola Farms, and Harmony Mushroom Co.