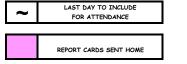

FIRST/LAST DAY OF SCHOOL

| DECEMBER |         |    |    |     |  |  |
|----------|---------|----|----|-----|--|--|
| ×        | T W T F |    |    |     |  |  |
|          |         |    | 1  | 2   |  |  |
| 5        | 6       | 7  | 8  | 9   |  |  |
| 12       | 13      | 14 | 15 | 16~ |  |  |
| 19       | 20      | 21 | 22 | 23  |  |  |
| 26       | 27      | 28 | 29 | 30  |  |  |